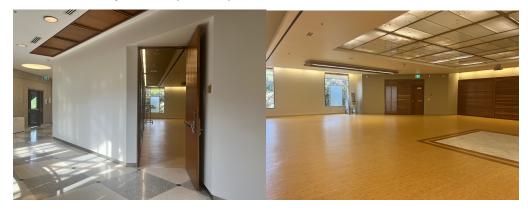

3. The Main Activity Room (KP208) will be to the left of the elevator and stairwell.