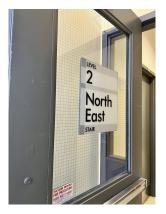

## To get to the Main Activity Room:

1. Go to the back entrance of Koffler House and enter through the main doors.

2. Turn to the right and either enter the elevator or Northeast stairwell to go to the second floor of the building.

3. The Main Activity Room (KP208) will be to the left of the elevator and stairwell.