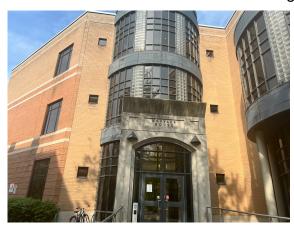

## **Multi-Faith Centre – Main Activity Room**

The Multi-Faith Centre is located at <u>569 Spadina Avenue</u> in the Koffler House Building. Clubs & Leadership Development, Mentorship & Peer Programs, and Orientation, Transition & Engagement will use the Main Activity Room (KP208).

## To get to the Main Activity Room:

1. Go to the back entrance of Koffler House and enter through the main doors.

2. Turn to the right and either enter the elevator or Northeast stairwell to go to the second floor of the building.